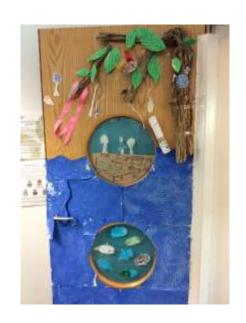

All of the class doors were amazing (see below for the pictures Nursery- Year 2) and all the children worked really hard on the task. Therefore, the whole school has won a 'no school uniform day'. The date selected for this day is 1<sup>st</sup> April 2022.