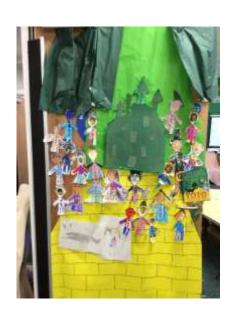

All of the class doors were amazing (see below for the pictures Nursery- Year 2) and all the children worked really hard on the task. Therefore, the whole school has won a 'no school uniform day'. The date selected for this day is 1<sup>st</sup> April 2022.