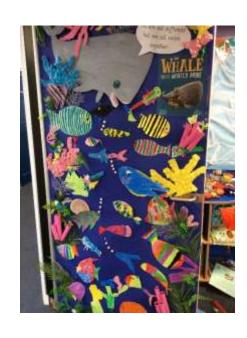

All of the class doors were amazing (see below for the pictures Nursery- Year 2) and all the children worked really hard on the task. Therefore, the whole school has won a 'no school uniform day'. The date selected for this day is 1<sup>st</sup> April 2022.