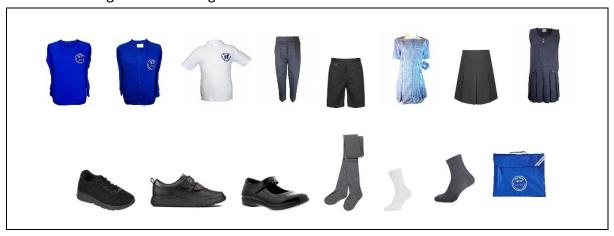

## **Uniform Details**

- Royal Blue sweatshirt or cardigan with school logo
- Grey trousers, grey shorts, grey skirt or grey pinafore
- Blue and white gingham dress (summer optional)
- White polo shirt (with or without logo)
- Grey tights or white/grey socks
- Black leather shoes or plain black trainers
- Book bag with school logo