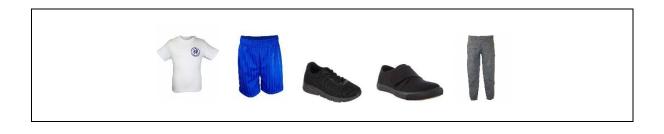

- White t-shirt (with or without logo)
- Royal blue PE shorts (not Bermuda or lycra style)
- Black plimsolls or plain black trainers
- Dark grey tracksuit bottoms (optional for outside PE in cold weather)