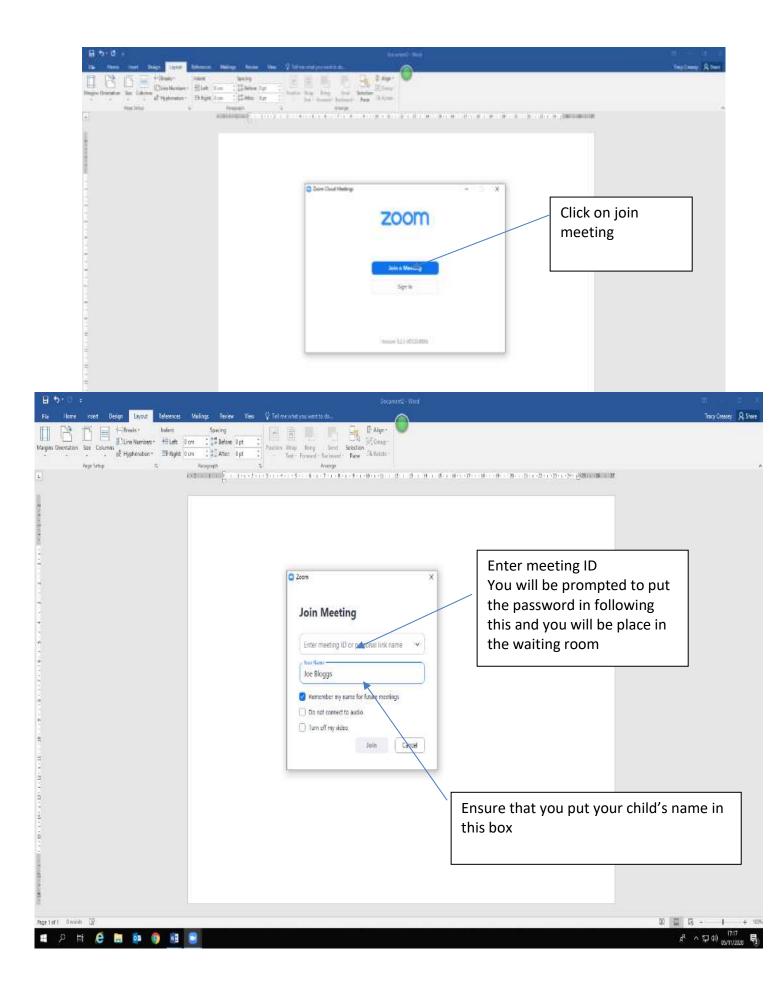

## **Zoom Instructions**

We are looking forward to Zooming with you. To ensure that the meetings run smoothly, please follow the instructions below.

- You will need to download the Zoom App to your device. This is free to do and you can find a download for every type of device here: <a href="https://zoom.us/download">https://zoom.us/download</a>
- ➤ Please log in to the meeting a few minutes before it is due to start to allow you time to work through any technical issues you may have. You will be in a waiting room until your allocated time
- Please ensure your video is on and that you are unmuted
- ➤ Please use your child's name as your username so that your child's teacher will easily recognise and associate you with your child..
- > Please do not record the meeting or take any screen shots
- > Any devices used should be in appropriate areas, for example, not in bedrooms
- Please ensure that you join the meeting promptly.